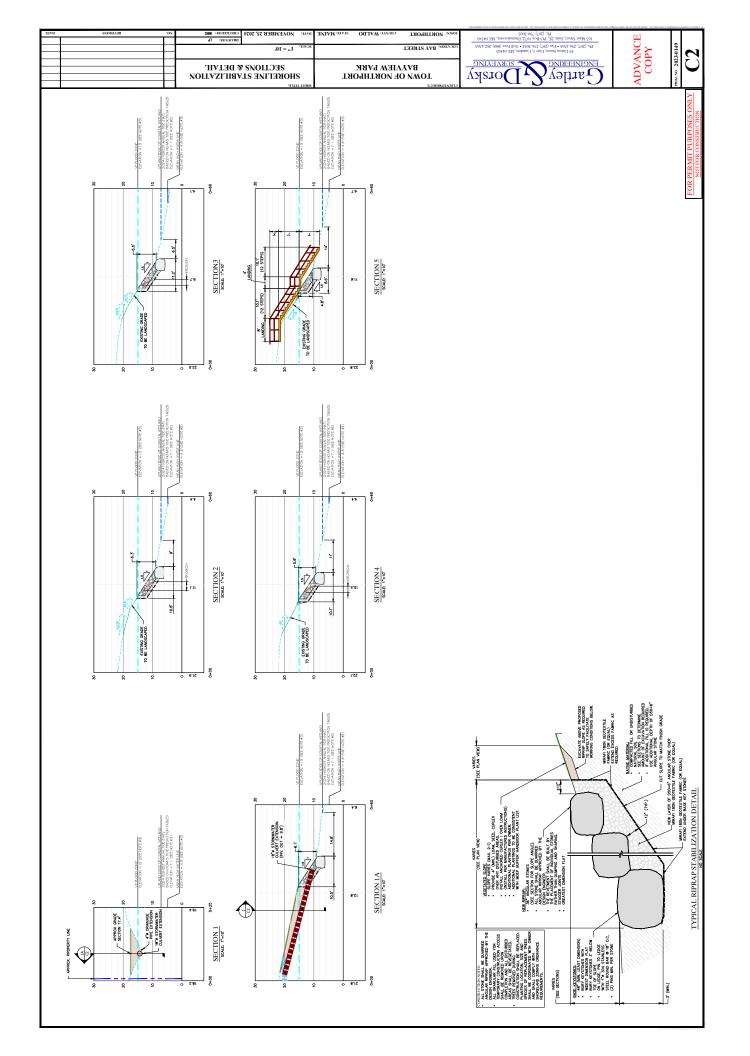

#### Infrastructure Committee - Celine Bewsher

Celine B. referred the Overseers to her written report circulated prior to the meeting and available on the NVC website. The committee discussed the idea of fundraising for shoreline stabilization and looking for Overseers input.

### Miscellaneous

- We took delivery on a new generator. We received a grant from MMA Risk Management for the generator and will be reimbursed after we submit the paid invoice.
- Many construction projects continue in the village. For example, work continues on a number of cottages on Broadway, North Avenue, the corner of George and Griffin, Main and George; George Street, Main Street, Bay Street, Cobe Road and Shore Road, and a new house is planned next to the golf course.
- All village lighting, except streetlights, have been converted to LED. Exploring what is involved in changing over the streetlights.
- Continuing to assess and consider improvement of Bayview Park storm drain/outfall adjacent to Oberg's property. Because of abundance of heavy rains the last couple of years and severity of winter storms hitting at high tide, the storm drain/outfall needs help. Any of the fixes I have thought about must be consistent with recommendations we expect from the engineer hired by the Town to assess shoreline erosion. Whatever plans the Village decides on, I recommend restricting the area to storm drain/outfall purposes and no longer allow public access for construction on shoreline cottages.
- I continue to field calls from private contractors working throughout the Village on current and planned projects in the Village, and deal with various villagers with issues they want addressed.
- My cell phone is also my personal phone. If you have my number, do not give it out to anyone. The Village office phone is the right number to use for Village business.