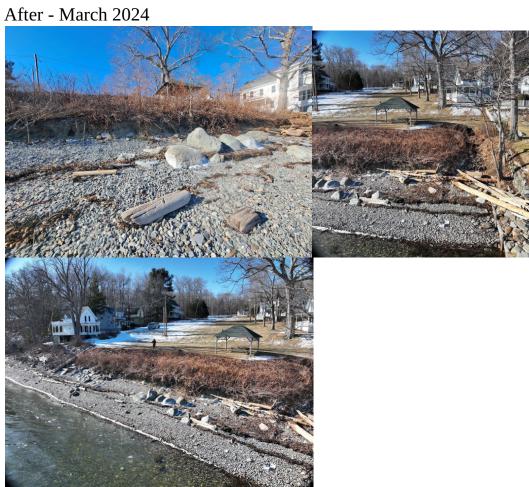

### Miscellaneous

- We took delivery on a new generator. We received a grant from MMA Risk Management for the generator and will be reimbursed after we submit the paid invoice.
- Many construction projects continue in the village. For example, work continues on a number of cottages on Broadway, North Avenue, the corner of George and Griffin, Main and George; George Street, Main Street, Bay Street, Cobe Road and Shore Road, and a new house is planned next to the golf course.
- All village lighting, except streetlights, have been converted to LED. Exploring what is involved in changing over the streetlights.
- Continuing to assess and consider improvement of Bayview Park storm drain/outfall adjacent to Oberg's property. Because of abundance of heavy rains the last couple of years and severity of winter storms hitting at high tide, the storm drain/outfall needs help. Any of the fixes I have thought about must be consistent with recommendations we expect from the engineer hired by the Town to assess shoreline erosion. Whatever plans the Village decides on, I recommend restricting the area to storm drain/outfall purposes and no longer allow public access for construction on shoreline cottages.
- I continue to field calls from private contractors working throughout the Village on current and planned projects in the Village, and deal with various villagers with issues they want addressed.
- My cell phone is also my personal phone. If you have my number, do not give it out to anyone. The Village office phone is the right number to use for Village business.