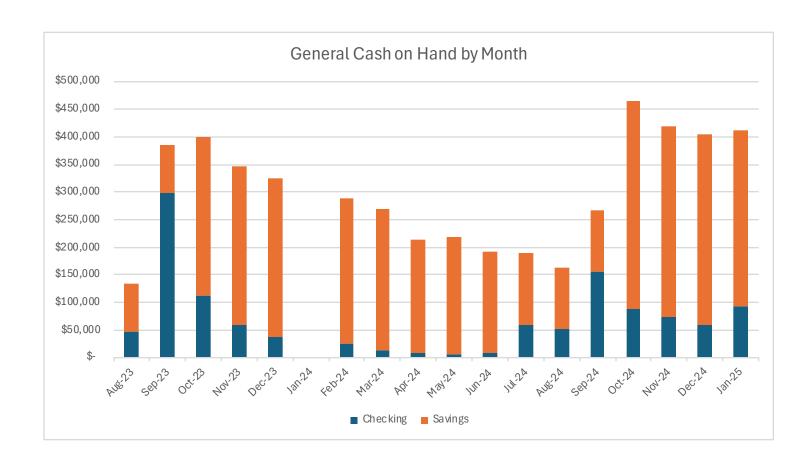

## Treasurer's Report 01/12/2025

- Warrants, Financial Reports, Bank Statements
  - Provided by Office Manager:
    - November Warrants
    - Financial Reports
    - Journal Entry Reports
  - o Bank Statement December 2024 is available in the office.
- 2023 Audit President's Certificate
  - As part of the 2023 Audit Purdy Powers identified an error in the President's Certificate which is the document provided to the Town of Northport for raising taxes.
    - Based on the 2023 President's Certificate the amount raised in 2023 was incorrect. Specifically, the amount put in the certificate was the "Total Funds Raised" or \$439,140.00 from Article 4 in the Annual Warrant and NOT the total amount of taxes to be raised, or \$406,440.00.
    - The mistake occurred since NVC did not have appropriate checks in place to catch the error prior to it being signed and sent to the Town of Northport.
    - A similar mistake was made in 2021 when \$10,000 less taxes were raised due to an error in calculating the tax to be raised during a year when NVC did not get the full \$25K expected from the Town of Northport.
  - o An additional \$32,700 was raised in taxes in 2023. The estimated millage (presented to the villagers at the time) was calculated 0.00421 or \$4.21 per \$1000 of assessed value. The actual tax raised was \$439,140 thus the associated millage, using the 2023 method to calculate, was 0.00455 or \$4.55 per \$1000. Thus, an additional \$.34 per \$1000 of tax (or \$34 per \$100,000 of assessed value) was raised.
  - o Action items
    - Explanation of the error will be provided to Purdy Powers by the Treasurer.
    - Office procedures will be modified to address the error so that it does not happen in the future. Specifically, the President's Certificate will be prepared after the Annual Meeting based on the tax to be raised approved by the villagers and included on the September Overseers meeting for review. After the meeting, the Certificate will be signed, available to send to the Town of Northport when requested.
    - Office procedures will be updated so that any correspondence from NVC uses the standard notation of who prepared the letter and who signed the letter (XX:yy).
    - The Finance Committee should be asked to review the error, providing any recommendations, if appropriate, for next steps.
- Personnel Committee support
  - Reviewed the Sewer and Water budgets for consistency with the personnel recommendations made in December by the Overseers and Utility Trustees.
  - Continued review of job descriptions including identifying comparable job descriptions for NVC staff positions.
- Line of Credit
  - Currently reviewing correspondence from Dan Pitman, NVC Bond Counsel, regarding ability for NVC to pursue a Line of Credit.
- Cash On Hand
  - The attached graph entitled General Cash on Hand by Month shows the historical trend of cash on hand for General.
  - Majority of General's revenue is received in September and October reflecting the yearly tax collection.