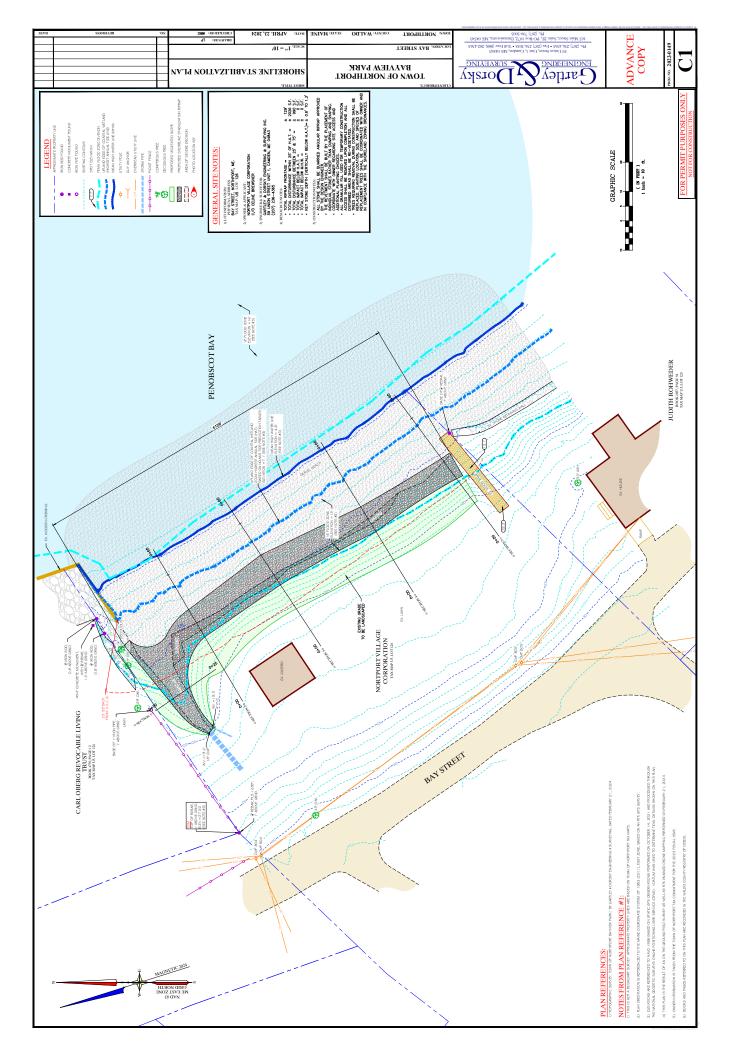

#### Infrastructure Committee - Celine Bewsher

Celine B. referred the Overseers to her written report circulated prior to the meeting and available on the NVC website. The committee discussed the idea of fundraising for shoreline stabilization and looking for Overseers input.

### Miscellaneous

- We took delivery on a new generator. We received a grant from MMA Risk Management for the generator and will be reimbursed after we submit the paid invoice.
- Many construction projects continue in the village. For example, work continues on a number of cottages on Broadway, North Avenue, the corner of George and Griffin, Main and George; George Street, Main Street, Bay Street, Cobe Road and Shore Road, and a new house is planned next to the golf course.
- All village lighting, except streetlights, have been converted to LED. Exploring what is involved in changing over the streetlights.
- Continuing to assess and consider improvement of Bayview Park storm drain/outfall adjacent to Oberg's property. Because of abundance of heavy rains the last couple of years and severity of winter storms hitting at high tide, the storm drain/outfall needs help. Any of the fixes I have thought about must be consistent with recommendations we expect from the engineer hired by the Town to assess shoreline erosion. Whatever plans the Village decides on, I recommend restricting the area to storm drain/outfall purposes and no longer allow public access for construction on shoreline cottages.
- I continue to field calls from private contractors working throughout the Village on current and planned projects in the Village, and deal with various villagers with issues they want addressed.
- My cell phone is also my personal phone. If you have my number, do not give it out to anyone. The Village office phone is the right number to use for Village business.